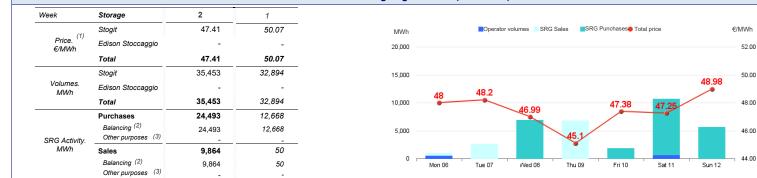

## Week n° 2 from 6 to 12 January 2025

Day-Ahead Gas Market (MGP-GAS)

Market for the trading of gas stored (MGS-GAS)

The Total price is calculated as a weighted average price for the total volumes exchanged in each storage system.
To securely manage any expected deviations between overall network injections and withdrawals pursuant to Art. 2.5 of Annex A, AEEGSI's Resolution 312/2016/R/gas
Stored gas trades by Snam Rete Gas (SRG) not included in "Balancing"