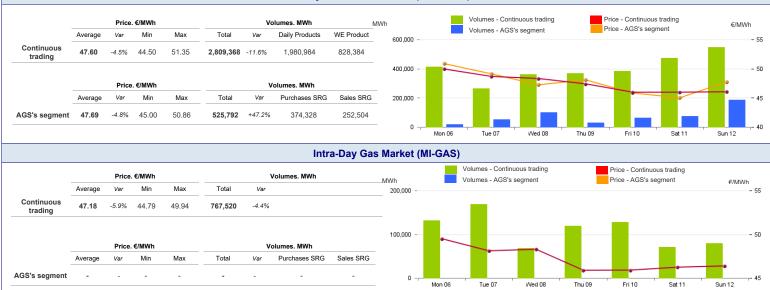

## Week n° 2 from 6 to 12 January 2025

Day-Ahead Gas Market (MGP-GAS)

Market for the trading of gas stored (MGS-GAS)

The Total price is calculated as a weighted average price for the total volumes exchanged in each storage system.
To securely manage any expected deviations between overall network injections and withdrawals pursuant to Art. 2.5 of Annex A, AEEGSI's Resolution 312/2016/R/gas
Stored gas trades by Snam Rete Gas (SRG) not included in "Balancing"