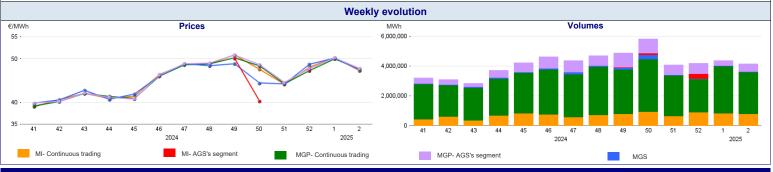

## Week n° 2 from 6 to 12 January 2025

Day-Ahead Gas Market (MGP-GAS)

Market for the trading of gas stored (MGS-GAS)

The Total price is calculated as a weighted average price for the total volumes exchanged in each storage system.
To securely manage any expected deviations between overall network injections and withdrawals pursuant to Art. 2.5 of Annex A, AEEGSI's Resolution 312/2016/R/gas
Stored gas trades by Snam Rete Gas (SRG) not included in "Balancing"